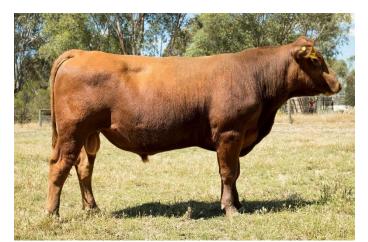

Purchaser:\_\_\_\_\_\_ Price:\_\_\_\_\_

Lot: 502 Name: Redgums Rainy

**Sex: Female** 

DOB/AGE: 3/06/2021 Colour: Red Animal ID: MCDS7 Vendor: CLIFF & MAREE DOWNEY

**Comments:** MCDS7 is being offered with calf at food Redgums Ulani MCDU12 (Sired by Redgums Yambuna Boy P1 MCDS21). Calved at 24 months and in calf to Paringa Iron Ore ANGHKFE27. Vaccinated 7in1 and Pesti (20/01/2024).

Sire: JILLANGOLO LINKMAN (AI) (AMF) (MAF) (NHF) (OSF) AOJL117

**Dam:** REDGUMS JULIETTE (ET) MCDP9

|     | January 2024 Red Angus BREEDPLAN |     |     |     |     |     |      |     |     |     |      |      |     |     |
|-----|----------------------------------|-----|-----|-----|-----|-----|------|-----|-----|-----|------|------|-----|-----|
|     | GL                               | BWT | 200 | 400 | 600 | MCW | MILK | SS  | CWT | EMA | RIB  | RUMP | RBY | IMF |
| EBV | -0.5                             | 3.9 | 31  | 50  | 61  | 57  | 10   | 0.8 | 39  | 2.1 | -0.1 | -0.3 | 0.8 | 0.2 |
| Acc | 44%                              | 70% | 58% | 53% | 53% |     | 34%  | 29% | 38% | 25% | 31%  | 31%  | 29% | 28% |