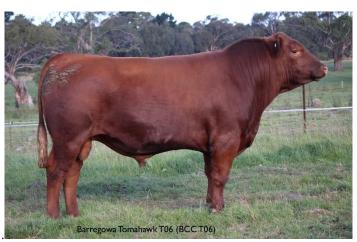

## Lot: 516 Name: Barregowa Tomahawk T06 (AI) (MAF) (NHF) (OSF) Sex: Male

DOB/AGE: 1/05/2022 Colour: Red Animal ID: BCCT06 Vendor: GARY & SHELLEY TURNHAM

Comments: Tomahawk who is sired by Red Double B Bullseye 1B and out of one of our best cows, Barregowa Nariel N01, will be a reliable sire that will throw consistent calves. Bullseye has been a great sire for us and doesn't miss the mark with his progeny, Tomahawk will do the same. He possesses a great set of EBV's with some highlights being top 10% for 400 day weight and top 20% for 200 day weight with really good index values. He is a good looking, long bodied bull with outstanding performance.

Sire: RED DOUBLE B BULLSEYE 1B (AMF) (MAF) (NHF) (OSF) CANM1788640

Dam: BARREGOWA NARIEL DIFFY N01 (AI) BCCN01

|     | January 2024 Red Angus BREEDPLAN |     |     |     |     |     |      |     |     |     |      |      |     |     |
|-----|----------------------------------|-----|-----|-----|-----|-----|------|-----|-----|-----|------|------|-----|-----|
|     | GL                               | BWT | 200 | 400 | 600 | MCW | MILK | SS  | CWT | EMA | RIB  | RUMP | RBY | IMF |
| EBV | -1.9                             | 3.1 | 35  | 58  | 62  | 61  | 9    | 0.7 | 42  | 2   | -0.4 | -0.5 | 0.9 | 0   |
| Acc | 61%                              | 73% | 62% | 56% | 57% |     | 37%  | 37% | 41% | 27% | 32%  | 31%  | 28% | 30% |