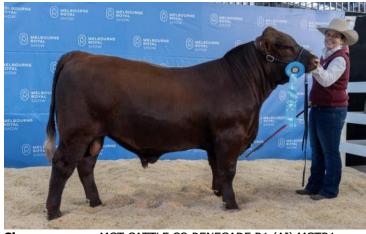

| Purchaser: | Price: |
|------------|--------|
|            |        |

Lot: 520 Name: MGT Cattle Co. Texas T3

DOB/AGE: 19/07/2022 Colour: Red Animal ID: MGTT3 Vendor: MADELINE TELFORD

**Comments:** Taking the 2023 Red Angus Supreme Exhibit at Melbourne Royal Show, MGTT3 is a strong and structurally sound sire. Texas is fully registered and semen tested as of the 24<sup>th</sup> of January. Negative pesti-virus result and 7in1 vaccinated.

Sire: MGT CATTLE CO RENEGADE R1 (AI) MGTR1

Dam: MGT CATTLE CO WHISPER R2 MGTR2

|     | January 2024 Red Angus BREEDPLAN |     |     |     |     |     |      |    |     |     |     |      |     |     |
|-----|----------------------------------|-----|-----|-----|-----|-----|------|----|-----|-----|-----|------|-----|-----|
|     | GL                               | BWT | 200 | 400 | 600 | MCW | MILK | SS | CWT | EMA | RIB | RUMP | RBY | IMF |
| EBV |                                  |     |     |     |     |     |      |    |     |     |     |      |     |     |
| Acc |                                  |     |     |     |     |     |      |    |     |     |     |      |     |     |