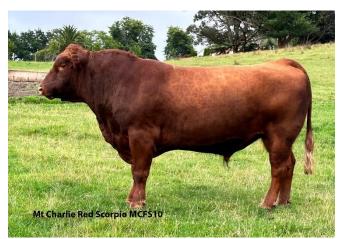

Purchaser: Price: Price:

DOB/AGE: 10/07/2021 Colour: Red Animal ID: MCFS10 Vendor: PAUL RATHBONE & MICHAEL SEIFRIED

**Comments:** Lovely well-structured bull with good leg set and temperament. temperament, moderate birth weight, and that display a heap of length, top and natural thickness. The Dam is a large solid cow, who has bred well natured and great calves. She has a great udder set and easy going temperament. Drenched and vaccinated 7 in 1.

Sire: RED COCKBURN ASSASSIN 624D (AMF) (MAF) (NHF) (OSF) CANM1942328

Dam: MT CHARLIE LUCY SENSATION (TWIN) (AI) MCFL02

|     | January 2024 Red Angus BREEDPLAN |     |     |     |     |     |      |     |     |     |      |      |     |      |
|-----|----------------------------------|-----|-----|-----|-----|-----|------|-----|-----|-----|------|------|-----|------|
|     | GL                               | BWT | 200 | 400 | 600 | MCW | MILK | SS  | CWT | EMA | RIB  | RUMP | RBY | IMF  |
| EBV | -1.1                             | 3   | 32  | 50  | 54  | 54  | 11   | 1.1 | 35  | 1.9 | -0.3 | -0.4 | 0.7 | -0.2 |
| Acc | 43%                              | 53% | 47% | 46% | 44% |     | 39%  | 38% | 39% | 28% | 31%  | 29%  | 27% | 29%  |