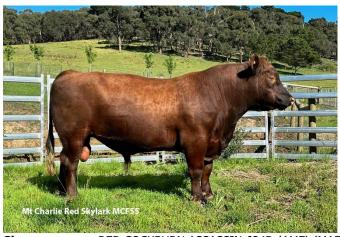

Purchaser: Price:

Lot: 510 Name: Mt Charlie Red Skylark (AI) (MAF) (NHF) (OSF) Sex: Male

DOB/AGE: 27/04/2021 Colour: Red Animal ID: MCFS5 Vendor: PAUL RATHBONE & MICHAEL SEIFRIED

**Comments:** Well-structured and muscled bull with good growth pattern and nice leg set. Great temperament. The Dam is a solid well structured cow with great maternal instincts and is the daughter of DMM Creed 75W(red carrier). Creed is phenotypically flawless with exceptional feet and legs and combines length, style and extra growth and has produced outstanding progeny in both Angus and Red Angus herds in Australia. Drenched and vaccinated 7 in1.

Sire: RED COCKBURN ASSASSIN 624D (AMF) (MAF) (NHF) (OSF) CANM1942328

Dam: RDMG NORTHERN LIGHT (AI) RMDN4

|     | January 2024 Red Angus BREEDPLAN |     |     |     |     |     |      |     |     |     |      |      |     |     |
|-----|----------------------------------|-----|-----|-----|-----|-----|------|-----|-----|-----|------|------|-----|-----|
|     | GL                               | BWT | 200 | 400 | 600 | MCW | MILK | SS  | CWT | EMA | RIB  | RUMP | RBY | IMF |
| EBV | -1.3                             | 4   | 38  | 57  | 64  | 65  | 11   | 1.3 | 40  | 2   | -0.1 | -0.2 | 0.6 | 0   |
| Acc | 52%                              | 70% | 57% | 53% | 52% |     | 39%  | 36% | 40% | 26% | 29%  | 27%  | 25% | 27% |

Purchaser: Price: Price:

DOB/AGE: 10/07/2021 Colour: Red Animal ID: MCFS10 Vendor: PAUL RATHBONE & MICHAEL SEIFRIED

**Comments:** Lovely well-structured bull with good leg set and temperament. temperament, moderate birth weight, and that display a heap of length, top and natural thickness. The Dam is a large solid cow, who has bred well natured and great calves. She has a great udder set and easy going temperament. Drenched and vaccinated 7 in 1.