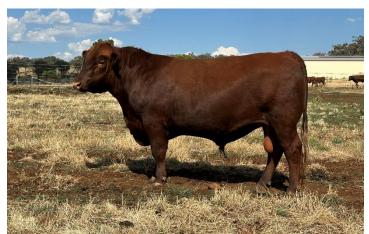

| Durchacori | Drico  |
|------------|--------|
| Purchaser: | Price: |

Lot: 509 Name: Barregowa Riptide P09 (AI) (MAF) (NHF) (OSF) Sex: Male

DOB/AGE: 15/11/2020 Colour: Red Animal ID: BCCR09 Vendor: GARY & SHELLEY TURNHAM

Comments: Riptide is a great allrounder that would suit most operations. He possesses elite bloodlines being sired by Milwillah Marble Bar and out of our super consistent Madam Diffy cow. He is a good looking, powerful, long bodied bull with a fantastic temperament. He has a well balanced set of EBV's, highlighted by the top 10% for 600 day weight, top 5% for mature cow weight and top 1% for scrotal size. He would be a versatile sire for any herd who will impart growth and muscle in his calves.

Sire: MILWILLAH MARBLE BAR J53 (AMF) (MAF) (NHF) (OSF) ANGNJWJ53

**Dam:** BARREGOWA MADAM DIFFY M05 (AI) BCCM05

|     | January 2024 Red Angus BREEDPLAN |     |     |     |     |     |      |     |     |     |     |      |     |     |
|-----|----------------------------------|-----|-----|-----|-----|-----|------|-----|-----|-----|-----|------|-----|-----|
|     | GL                               | BWT | 200 | 400 | 600 | MCW | MILK | SS  | CWT | EMA | RIB | RUMP | RBY | IMF |
| EBV | -3.6                             | 3.1 | 34  | 57  | 75  | 80  | 12   | 1.6 | 42  | 2.1 | 0.1 | -0.1 | 0.4 | 0.4 |
| Acc | 54%                              | 57% | 55% | 54% | 53% |     | 44%  | 48% | 47% | 39% | 45% | 45%  | 43% | 42% |