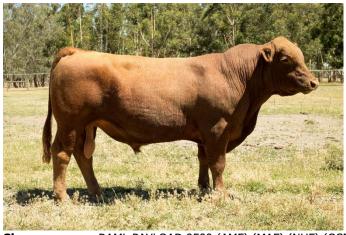

Purchaser:\_\_\_\_\_\_ Price:\_\_\_\_\_

Lot: 512 Name: Redgums Sampson (AI) Sex: Male

**DOB/AGE:** 8/08/2021 **Colour:** Red **Animal ID:** MCDS14 **Vendor:** CLIFF & MAREE DOWNEY

**Comments:** Redgums Sampson MCDS14 is a 2 year old sire with the top 5% EMA EBV and 10% growth. Sampson's dam, Hobb's Livestock Dina's Signature N1 STUN001 calved Redgums Mr. Mulberry MCDR15 which sold for \$16,000 at the 2022 Invitational Bull Sale, Tamworth, NSW. Sampson has had light use as a yearling bull and has presented calves born unnasisted with average bwt. All Redgums bulls in the sale breeding/semen tested including morphology.

Sire: RAML PAYLOAD 9500 (AMF) (MAF) (NHF) (OSF) USAM4186622

Dam: HOBBS LIVESTOCK DINA'S SIGNATURE N1 (ET) STUN001

|     | January 2024 Red Angus BREEDPLAN |     |     |     |     |     |      |     |     |     |      |      |     |     |
|-----|----------------------------------|-----|-----|-----|-----|-----|------|-----|-----|-----|------|------|-----|-----|
|     | GL                               | BWT | 200 | 400 | 600 | MCW | MILK | SS  | CWT | EMA | RIB  | RUMP | RBY | IMF |
| EBV | -1.5                             | 4.1 | 39  | 59  | 80  | 84  | 14   | 1.5 | 50  | 3.6 | -0.7 | -1.3 | 1.7 | 0   |
| Acc | 44%                              | 71% | 58% | 52% | 53% |     | 35%  | 28% | 37% | 30% | 28%  | 26%  | 25% | 26% |