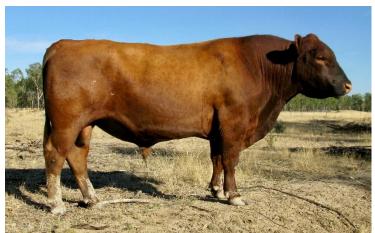

Purchaser:\_\_\_\_\_\_ Price:\_\_\_\_\_

Lot: 502 Name: Redgums Rainy

**Sex: Female** 

DOB/AGE: 3/06/2021 Colour: Red Animal ID: MCDS7 Vendor: CLIFF & MAREE DOWNEY

**Comments:** MCDS7 is being offered with calf at food Redgums Ulani MCDU12 (Sired by Redgums Yambuna Boy P1 MCDS21). Calved at 24 months and in calf to Paringa Iron Ore ANGHKFE27. Vaccinated 7in1 and Pesti (20/01/2024).

Sire: JILLANGOLO LINKMAN (AI) (AMF) (MAF) (NHF) (OSF) AOJL117

**Dam:** REDGUMS JULIETTE (ET) MCDP9

|     | January 2024 Red Angus BREEDPLAN |     |     |     |     |     |      |     |     |     |      |      |     |     |
|-----|----------------------------------|-----|-----|-----|-----|-----|------|-----|-----|-----|------|------|-----|-----|
|     | GL                               | BWT | 200 | 400 | 600 | MCW | MILK | SS  | CWT | EMA | RIB  | RUMP | RBY | IMF |
| EBV | -0.5                             | 3.9 | 31  | 50  | 61  | 57  | 10   | 0.8 | 39  | 2.1 | -0.1 | -0.3 | 0.8 | 0.2 |
| Acc | 44%                              | 70% | 58% | 53% | 53% |     | 34%  | 29% | 38% | 25% | 31%  | 31%  | 29% | 28% |