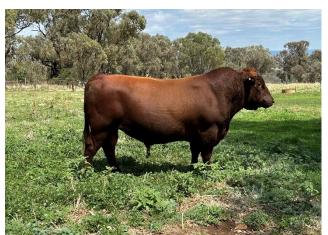

Purchaser: Price:

Lot: 513 Name: Goondoola Striker S27 (AI) (AMF) (MAF) (NHF) (OSF) Sex: Male

**DOB/AGE:** 2/09/2021 **Colour:** Red **Animal ID:** PSPS27 **Vendor:** POWE FAMILY

**Comments:** Goondoola Striker S27 PSPS27 has been used within our herd both stud and commercial over heifers with calves on the ground. Short gestation length with an EBV in the top 1pc for birthweight, top 5pc for calving ease and top 10pc for retail beef yield. Pedigree combines WFT Profitmaker and Brown's Premier X7876. Phenotypically he is smooth shouldered, good footed and moves out well. Vaccinated July '23 7 in 1, Pestiquard, Vibrovax, Multimin and Drenched - Trifecta & Arrest.

Sire: WFL PROFITMAKER E7030 (AMF) (MAF) (NHF) (OSF) USAM3775477

Dam: GOONDOOLA QUILL Q19 (AMF) (MAF) (NHF) (OSC) PSPQ19

|     | January 2024 Red Angus BREEDPLAN |      |     |     |     |     |      |     |     |     |      |      |     |      |
|-----|----------------------------------|------|-----|-----|-----|-----|------|-----|-----|-----|------|------|-----|------|
|     | GL                               | BWT  | 200 | 400 | 600 | MCW | MILK | SS  | CWT | EMA | RIB  | RUMP | RBY | IMF  |
| EBV | -2.5                             | -1.2 | 24  | 38  | 41  | 29  | 13   | 0.8 | 34  | 2.2 | -0.8 | -1.2 | 1.5 | -0.1 |
| Acc | 49%                              | 59%  | 58% | 60% | 55% |     | 35%  | 40% | 49% | 40% | 47%  | 46%  | 43% | 39%  |