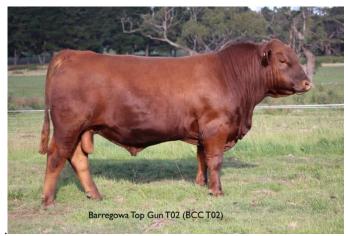

| Purchaser: | Price: |  |
|------------|--------|--|
|            |        |  |

Lot: 515 Name: Barregowa Top Gun T02 (AI) (MAF) (NHF) (OSF)

Sex: Male

DOB/AGE: 28/04/2022 Colour: Red Animal ID: BCCT02 Vendor: GARY & SHELLEY

TURNHAM

**Comments:** Top Gun is the complete package from pedigree to phenotype to temperament to EBV's. Sired by HXC Declaration 5504C and out of our Madam Diffy cow, his pedigree is elite. His figures make him a high flyer, top 5% for 400 day weight, top 10% for 200 and 600 day weights, scrotal size and carcase weight. With high ranking index values, this guy is worth serious consideration. He is a good looking, powerful, deep bodied bull displaying early maturity and outstanding performance. Make sure he is on your list for consideration.

Sire: HXC DECLARATION 5504C (AMF) (MAF) (NHF) (OSF) USAM3494198

Dam: BARREGOWA MADAM DIFFY M05 (AI) BCCM05

|     | January 2024 Red Angus BREEDPLAN |     |     |     |     |     |      |     |     |     |      |      |     |     |
|-----|----------------------------------|-----|-----|-----|-----|-----|------|-----|-----|-----|------|------|-----|-----|
|     | GL                               | BWT | 200 | 400 | 600 | MCW | MILK | SS  | CWT | EMA | RIB  | RUMP | RBY | IMF |
| EBV | -2.4                             | 4.3 | 38  | 66  | 76  | 76  | 10   | 1.2 | 48  | 2.3 | -0.7 | -1.1 | 1.2 | 0.2 |
| Acc | 60%                              | 72% | 61% | 56% | 57% |     | 37%  | 42% | 43% | 31% | 37%  | 36%  | 34% | 34% |