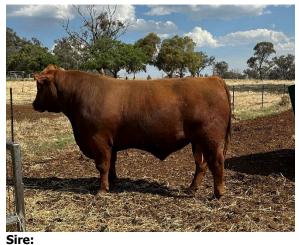

## Lot: 501 Name: Schipps Red Wing P60 (AMF) (MAF) (OSF)

Sex: Female

DOB/AGE: 4/11/2018 Colour: Red Animal ID: DC P60 Vendor: DOODLE COOMA PAST CO

**Comments:** DC P60 is being offered with calf at foot Schipps Red Wing U100 DC U100 (sired by Schipps Red Silver S04 DC S04) DC P60 is PI Verified negative and running with Boonyouin Red Rock MAKR32 since calving.

Sire: TRIPLE M LUNCH MONEY (ET) (AMF) (MAF) (NHF) (OSF) MMML50

Dam: SCHIPPS RED WING J20 DC J20

|     | January 2024 Red Angus BREEDPLAN |     |     |     |     |     |      |     |     |     |      |      |     |      |
|-----|----------------------------------|-----|-----|-----|-----|-----|------|-----|-----|-----|------|------|-----|------|
|     | GL                               | BWT | 200 | 400 | 600 | MCW | MILK | SS  | CWT | EMA | RIB  | RUMP | RBY | IMF  |
| EBV | -0.1                             | 3.5 | 27  | 43  | 56  | 64  | 12   | 1   | 36  | 0.7 | -1.3 | -1.8 | 1.8 | -0.6 |
| Acc | 34%                              | 56% | 64% | 61% | 58% |     | 50%  | 44% | 51% | 37% | 47%  | 47%  | 45% | 43%  |